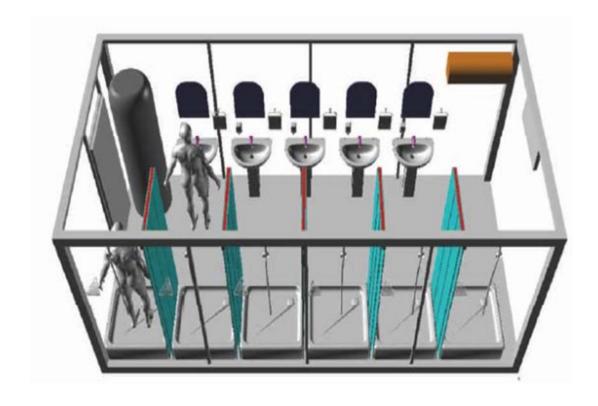

 $6,55x5,8 = 40 \text{ m}^2 \text{ Living Container House}$ 

Capacity: 250 pcs/week

https://youtu.be/U\_nckZsbUo8

3x7 Abulation Containers (Toilet & Shower)
Capacity: 200 pcs/week

3x7 Abulation Containers (Toilet & Shower)

Capacity: 200 pcs/week

# IMMEDIATE RESPONSE ITEMS MODULAR ACCOMONDATION ON WHEELS (TOILET)

3x7 Abulation Containers (Toilet & Shower)

Capacity: 200 pcs/week