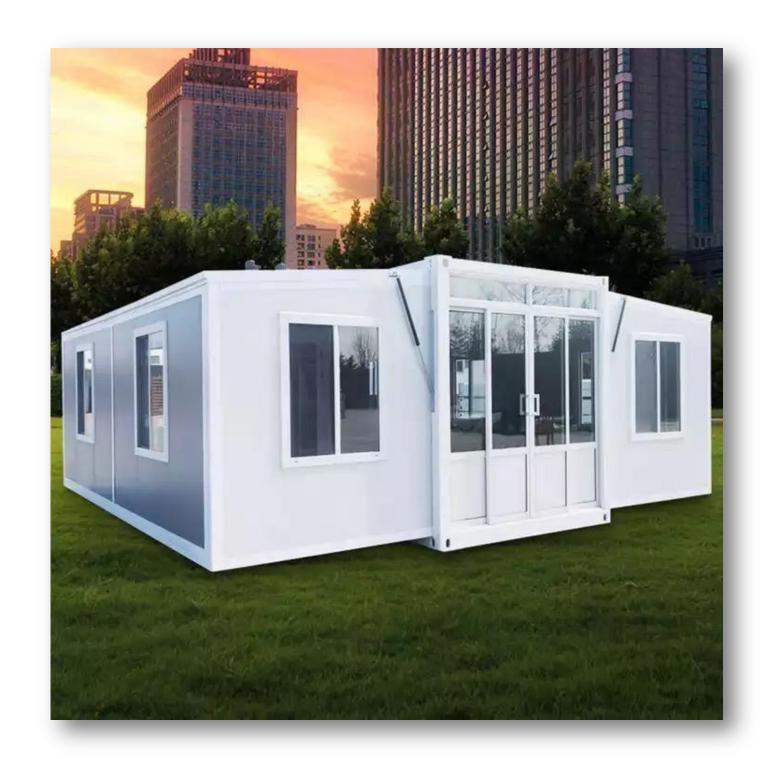

 $6,55x5,8 = 40 \text{ m}^2 \text{ Living Container House}$ 

Capacity: 250 pcs/week

https://youtu.be/U\_nckZsbUo8

3x7 Abulation Containers (Toilet & Shower)
Capacity: 200 pcs/week

3x7 Abulation Containers (Toilet & Shower)