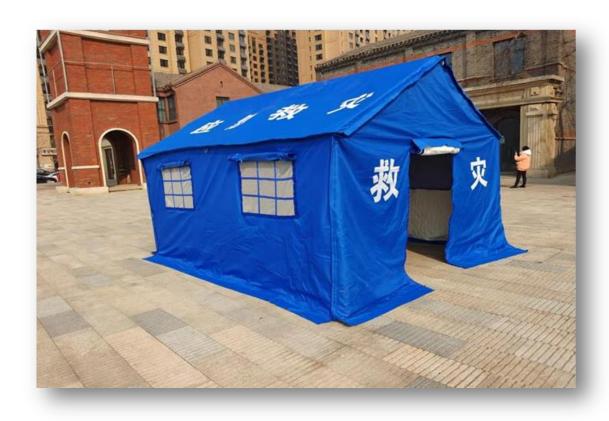

# IMMEDIATE RESPONSE ITEMS RELIEF TENT 3.2\*3.7 M

3.2\*3.7M Relief Tent - China Stock: 5,000 Tents

### IMMEDIATE RESPONSE ITEMS RELIEF TENT 3.2\*3.7 M

3.2\*3.7M Relief Tent - China

Stock: 5,000 Tents

Tent parameter:

Specifications:

Long 3.7 m / Wide 3.2 m / Edge high 1.75m / Top high 2.67m

Usable area: 12 M2

- 1. Structural form: the tent is a two-slope, full-frame structure. There are two windows on each side of the gable. The inside of the tent is supported by all steel pipes, and the surrounding is fixed by eight pull ropes and eight ground piles, which makes the tent more stable. The canopy can be opened upwards on all sides. The tent is reasonable in structure, safe and reliable in use, and can bear the load of force 8 wind and 8 cm thick snow at the same time:
- 2. Tent fabric is made of sky blue waterproof 600DPVC inner layer of 300g cotton felt, lined with polyester tafri cloth, doors and windows can be opened large area and equipped with gauze mesh, with moisture-proof, dust prevention, mosquito prevention, ventilation and other functions;
- 3. The internal rod is welded three-way and four-way steel pipe with diameter of 28mm. Wall thickness 1.2mm. Steel pipe with full body diameter of 25mm. Wall thickness 1.0mm, we factories use of high oxygen welding machine, after pickling, phosphating, rust prevention treatment, spraying, at normal temperature, can be maintained for five years without rust. The structure of the tent is simple and convenient, 6 people can be set up in 20 minutes, and removed in 10 minutes;
- 4. Packaging: the inner packaging of the canopy and accessories shall be sewn with the same canopy fabric, and the canopy and accessories shall be filled

inside, and the inspection sheet, product packaging sheet and tent operation instructions shall be placed inside the canopy package; The bracket is packaged separately.

5. Each tent weights 60kg, tent packing outer size: 0.18m\*2.10m\*0.18m, sailcloth packing outer size: 1m\*0.5m\*0.5m.