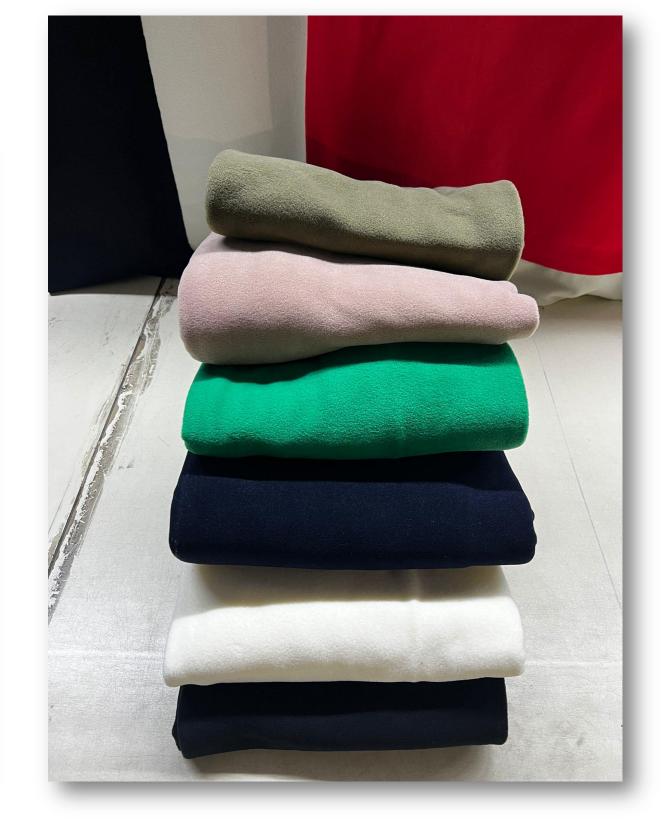

# IMMEDIATE RESPONSE ITEMS FLEECE BLANKETS

120x180 cm / 180x190 cm 280 gr/m<sup>2</sup>