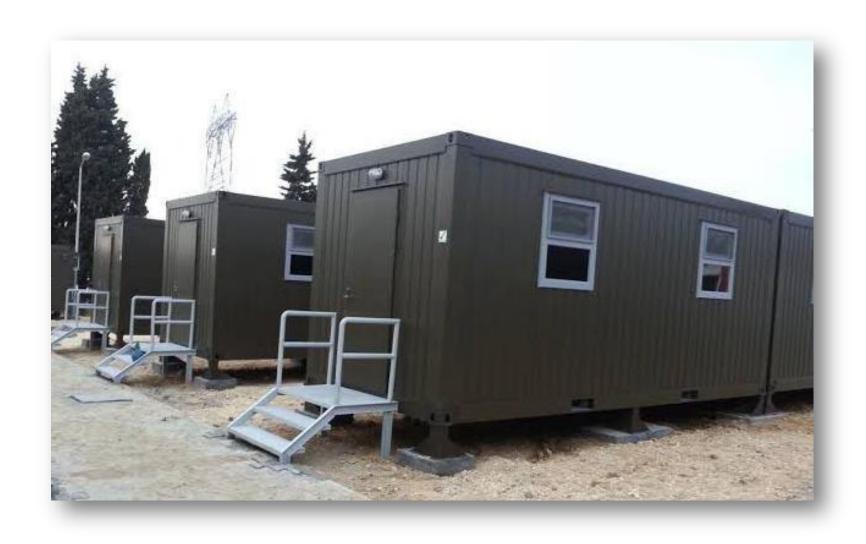

 $6,55x5,8 = 40 \text{ m}^2 \text{ Living Container House}$ 

Capacity: 250 pcs/week

https://youtu.be/U\_nckZsbUo8

3x7 Abulation Containers (Toilet & Shower)
Capacity: 200 pcs/week

3x7 Abulation Containers (Toilet & Shower)

Capacity: 200 pcs/week

# IMMEDIATE RESPONSE ITEMS MODULAR ACCOMONDATION ON WHEELS (TOILET)

3x7 Abulation Containers (Toilet & Shower)

Capacity: 200 pcs/week