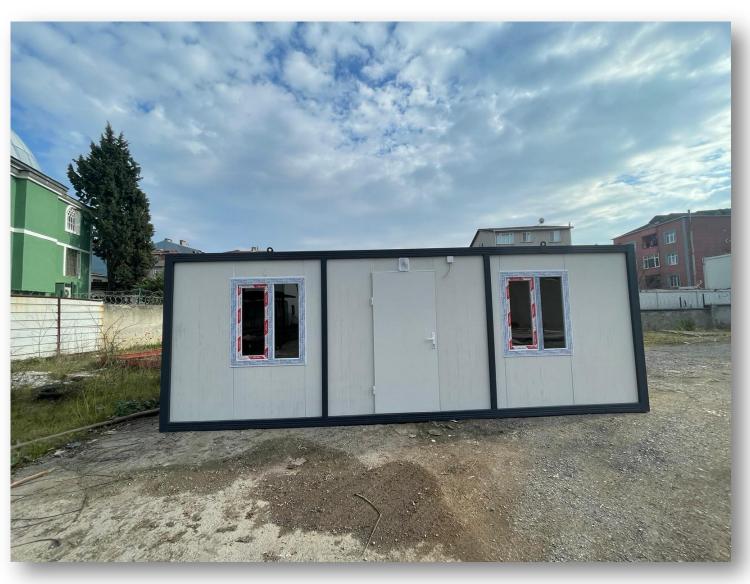

3x7 Living Containers
Capacity: 500 pcs/week

https://youtu.be/uvVO7MPO-Wg

3x7 Living Containers
Capacity: 500 pcs/week

 $6,55x5,8 = 40 \text{ m}^2$  Living Container House

Capacity: 250 pcs/week

https://youtu.be/U\_nckZsbUo8