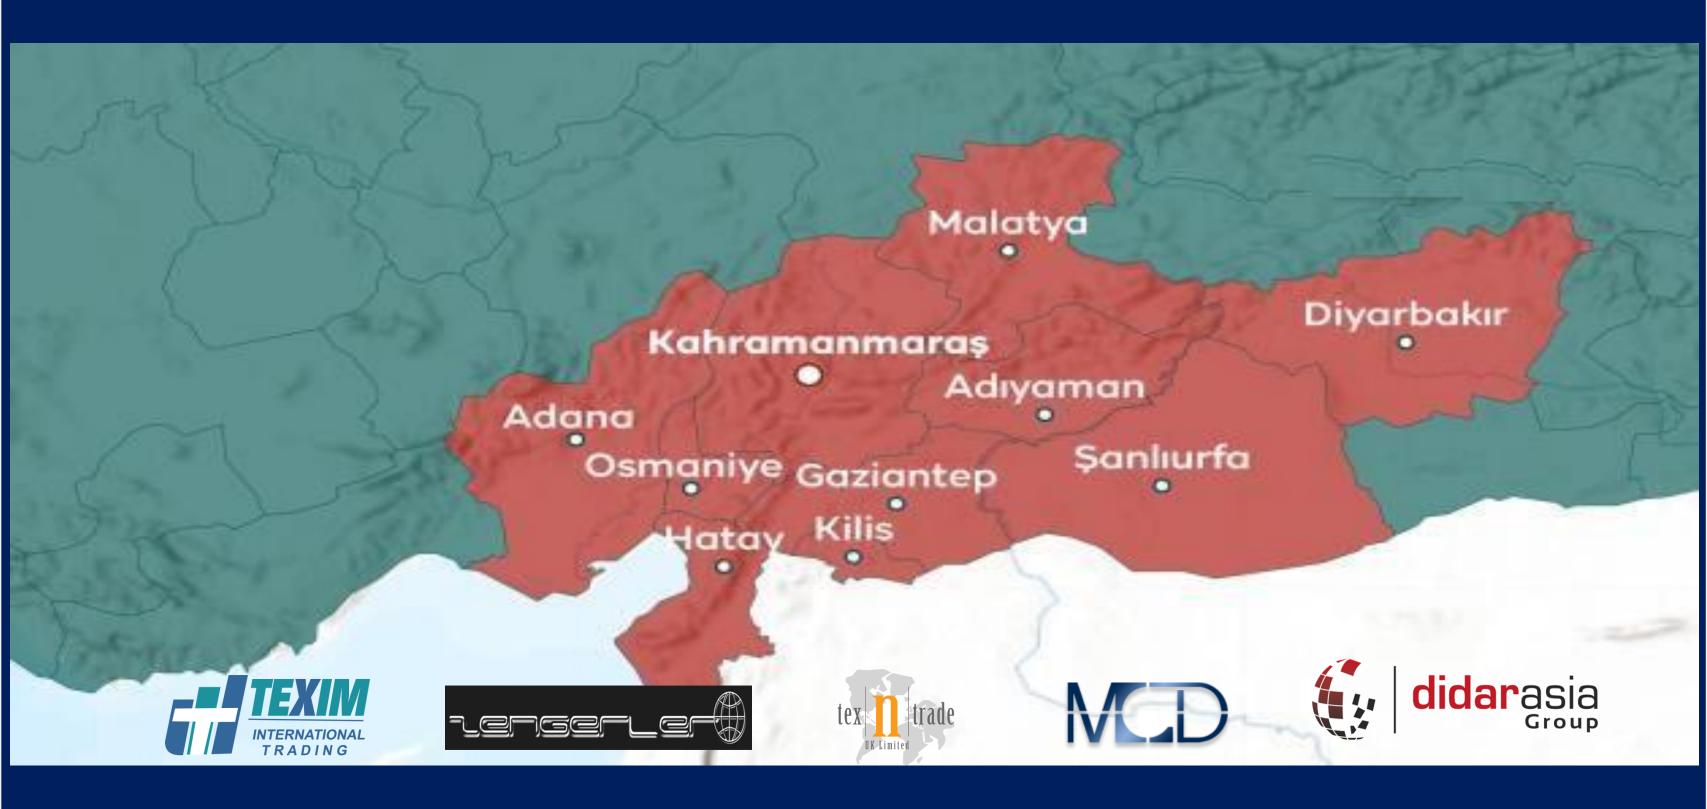

#### CITIES EFFECTED BY THE EARTHQUAKE IN TURKEY

Didar Asia division provides several shelter & relief solutions to those affected in times of crisis or displacement. This includes the provision of basic items such as lighting, and blankets through to the larger scale construction projects of modular accommodation facilities.