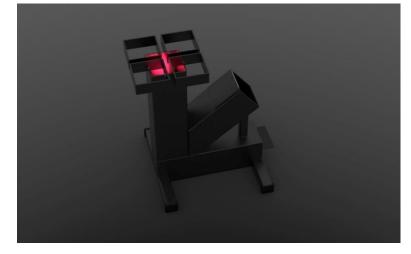

# IMMEDIATE RESPONSE ITEMS WOOD BURNING STOVE

Thickness: 0,70 mm Stove Top: Cast Iron Diemension: 36 cm Height: 70 cm Weight: 16 Kg

Product Code: AGS-4825

Capacity: 5000 pcs/week

# IMMEDIATE RESPONSE ITEMS WOOD BURNING STOVE

Thickness: 0,70 mm Stove Top: Cast Iron Diemension: 36 cm Height: 70 cm Weight: 16 Kg

Product Code: KNY-4201 Capacity: 5000 pcs/week

# IMMEDIATE RESPONSE ITEMS WOOD BURNING STOVE

Thickness: 0,70 mm Stove Top: Cast Iron Diemension: 36 cm Height: 70 cm Weight: 16 Kg

Product Code: KNT-3401 Capacity: 5000 pcs/week