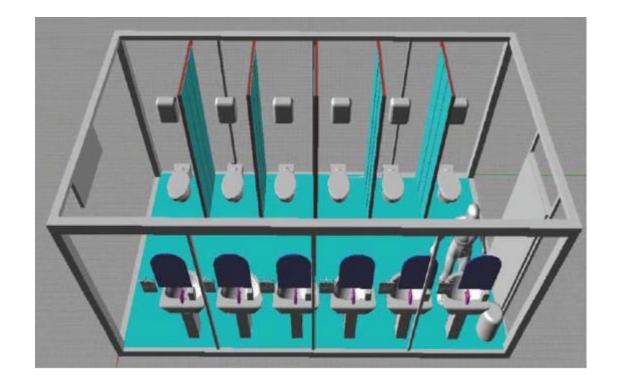

 $6,55x5,8 = 40 \text{ m}^2 \text{ Living Container House}$ 

Capacity: 250 pcs/week

https://youtu.be/U\_nckZsbUo8

3x7 Abulation Containers (Toilet & Shower)
Capacity: 200 pcs/week

3x7 Abulation Containers (Toilet & Shower)

Capacity: 200 pcs/week

# IMMEDIATE RESPONSE ITEMS MODULAR ACCOMONDATION ON WHEELS (TOILET)

3x7 Abulation Containers (Toilet & Shower)

Capacity: 200 pcs/week