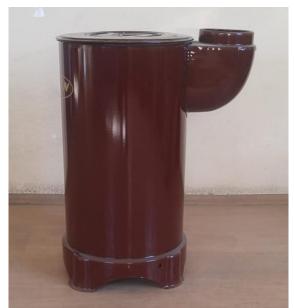

# IMMEDIATE RESPONSE ITEMS WOOD BURNING STOVE

Thickness: 0,70 mm Stove Top: Cast Iron Diemension: 36 cm Height: 70 cm Weight: 16 Kg

Product Code: AGS-4825

Capacity: 5000 pcs/week

# IMMEDIATE RESPONSE ITEMS WOOD BURNING STOVE

Thickness: 0,70 mm Stove Top: Cast Iron Diemension: 36 cm Height: 70 cm Weight: 16 Kg

Product Code: KNY-4201 Capacity: 5000 pcs/week

# IMMEDIATE RESPONSE ITEMS WOOD BURNING STOVE

Thickness: 0,70 mm Stove Top: Cast Iron Diemension: 36 cm Height: 70 cm Weight: 16 Kg

Product Code: KNT-3401 Capacity: 5000 pcs/week