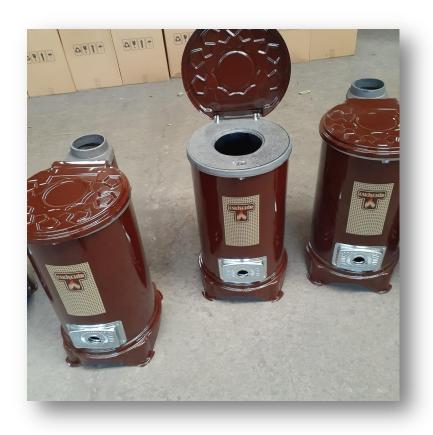

# IMMEDIATE RESPONSE ITEMS WOOD BURNING STOVE

Thickness: 0,70 mm Stove Top: Cast Iron Diemension: 36 cm Height: 70 cm Weight: 16 Kg

Product Code: AGS-4825

Capacity: 5000 pcs/week

# IMMEDIATE RESPONSE ITEMS WOOD BURNING STOVE

Thickness: 0,70 mm Stove Top: Cast Iron Diemension: 36 cm Height: 70 cm Weight: 16 Kg

Product Code: KNY-4201 Capacity: 5000 pcs/week

# IMMEDIATE RESPONSE ITEMS WOOD BURNING STOVE

Thickness: 0,70 mm Stove Top: Cast Iron Diemension: 36 cm Height: 70 cm Weight: 16 Kg

Product Code: KNT-3401 Capacity: 5000 pcs/week