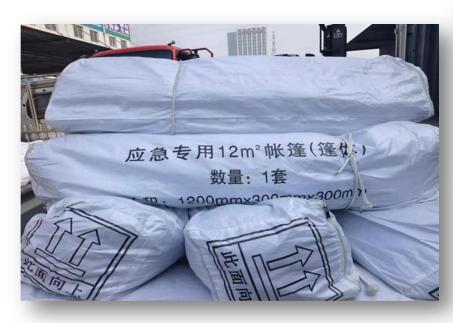

# IMMEDIATE RESPONSE ITEMS RELIEF TENT 3.2\*3.7 M

3.2\*3.7M Relief Tent - China Stock: 5,000 Tents

### IMMEDIATE RESPONSE ITEMS RELIEF TENT 3.2\*3.7 M

3.2\*3.7M Relief Tent - China

Stock: 5,000 Tents

Tent parameter:

Specifications:

Long 3.7 m / Wide 3.2 m / Edge high 1.75m / Top high 2.67m

Usable area: 12 M2