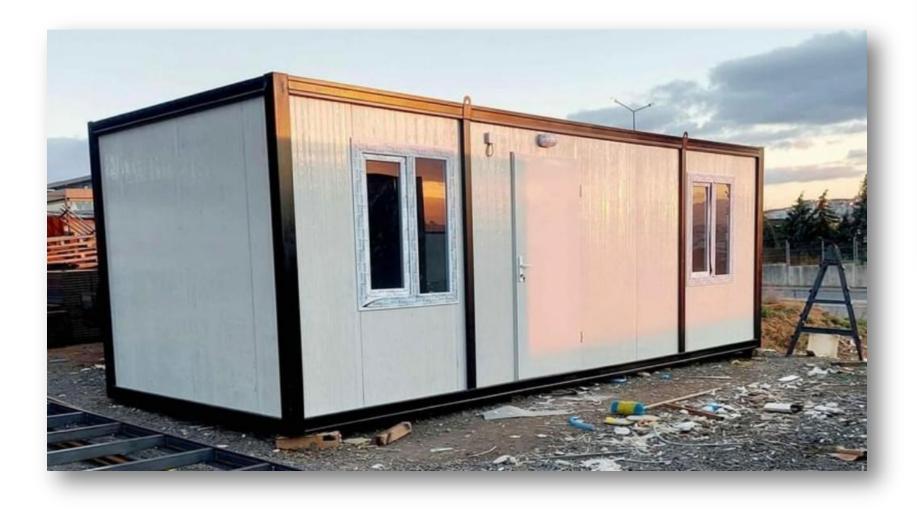

3x7 Living Containers
Capacity: 500 pcs/week

https://youtu.be/uvVO7MPO-Wg

3x7 Living Containers
Capacity: 500 pcs/week

 $6,55x5,8 = 40 \text{ m}^2$  Living Container House

Capacity: 250 pcs/week

https://youtu.be/U\_nckZsbUo8

 $6,55x5,8 = 40 \text{ m}^2 \text{ Living Container House}$ 

Capacity: 250 pcs/week

https://youtu.be/U\_nckZsbUo8

3x7 Abulation Containers (Toilet & Shower)
Capacity: 200 pcs/week

3x7 Abulation Containers (Toilet & Shower)