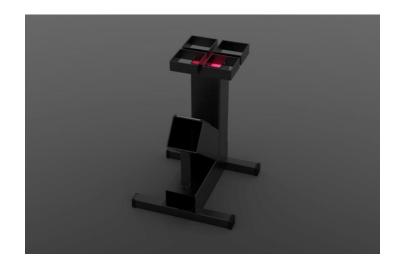

### IMMEDIATE RESPONSE ITEMS OUTDOOR STOVE

Product Code:MCD-9565

Capacity: 5000 pcs/week

This highly efficient equipment was specifically designed to be used at the disaster zone as a Out Door Stove by the manufacturer. It is a rocket-type solid-fuel stove and has proven its capability by real-life application. This equipment has received special recognition and positive appraisal from AFAD. It is approved and preferred for use in the disaster zone.

This stove was built specially to utilize the wood and wood-based products recovered from the rubble/scrap to be used as fuel. This stove is capable of heating up an area of 60-80m2 outdoors and has only 10% gas emission. Due to its structure, the top of the stove can serve as a base to place cooking materials such as pans, pots, skillets, etc.

Material: From 20x20 cm Steel Profile

Tickness 3 mm Height : 60 cm

Capacity: 3000 pcs/week