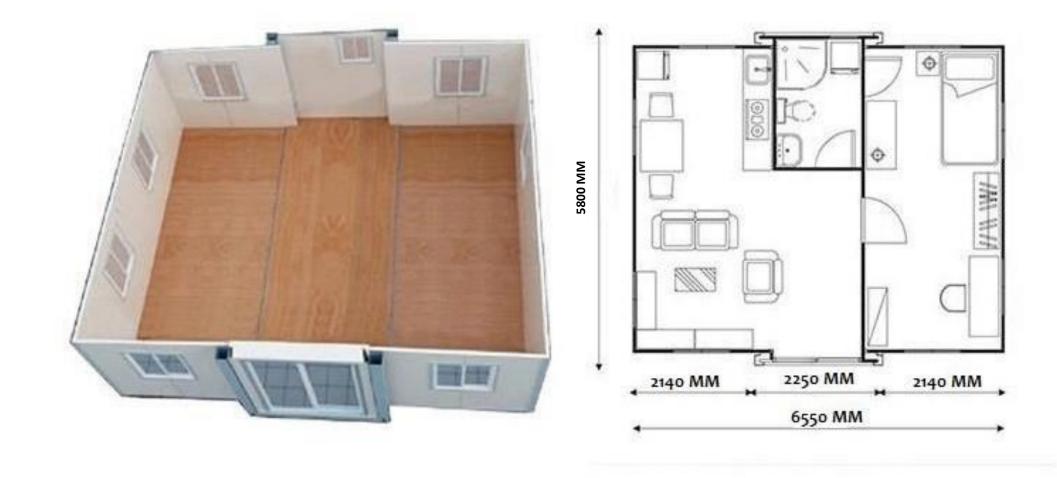

 $6,55x5,8 = 40 \text{ m}^2 \text{ Living Container House}$ 

Capacity: 250 pcs/week

https://youtu.be/U\_nckZsbUo8

3x7 Abulation Containers (Toilet & Shower)
Capacity: 200 pcs/week

3x7 Abulation Containers (Toilet & Shower)