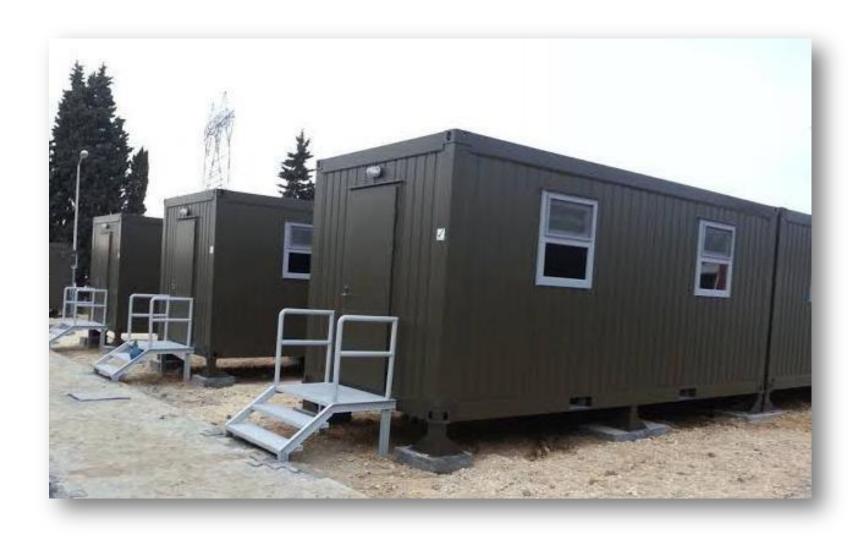

 $6,55x5,8 = 40 \text{ m}^2 \text{ Living Container House}$ 

Capacity: 250 pcs/week

https://youtu.be/U\_nckZsbUo8

3x7 Abulation Containers (Toilet & Shower)
Capacity: 200 pcs/week

3x7 Abulation Containers (Toilet & Shower)

Capacity: 200 pcs/week

# IMMEDIATE RESPONSE ITEMS MODULAR ACCOMONDATION ON WHEELS (TOILET)

3x7 Abulation Containers (Toilet & Shower)

Capacity: 200 pcs/week