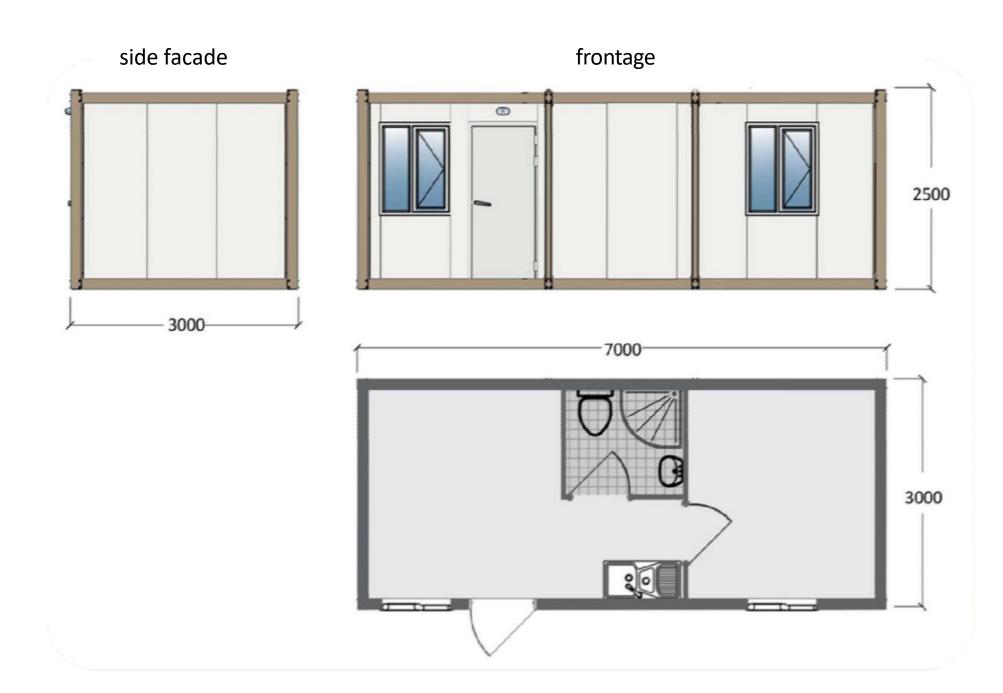

3x7 Living Containers
Capacity: 500 pcs/week

https://youtu.be/uvVO7MPO-Wg

3x7 Living Containers
Capacity: 500 pcs/week

 $6,55x5,8 = 40 \text{ m}^2$  Living Container House

Capacity: 250 pcs/week

https://youtu.be/U\_nckZsbUo8

 $6,55x5,8 = 40 \text{ m}^2 \text{ Living Container House}$ 

Capacity: 250 pcs/week

https://youtu.be/U\_nckZsbUo8

3x7 Abulation Containers (Toilet & Shower)
Capacity: 200 pcs/week

3x7 Abulation Containers (Toilet & Shower)