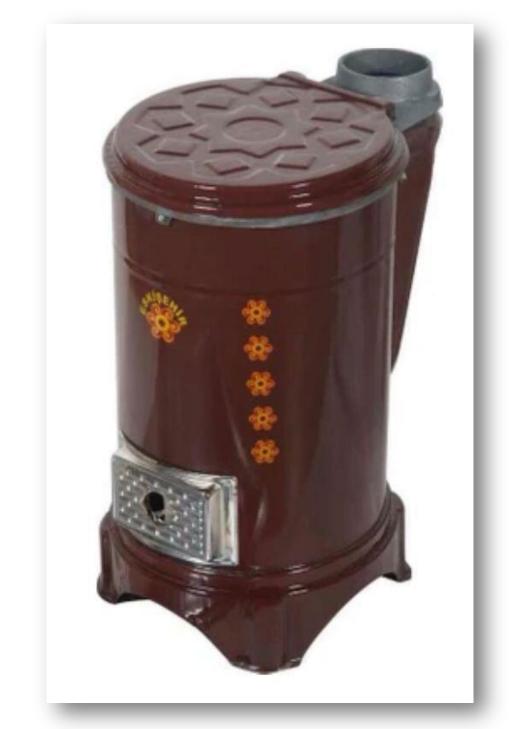

# IMMEDIATE RESPONSE ITEMS WOOD BURNING STOVE

Thickness: 0,70 mm Stove Top: Cast Iron Diemension: 36 cm Height: 70 cm Weight: 16 Kg

Product Code: AGS-4825

Capacity: 5000 pcs/week

# IMMEDIATE RESPONSE ITEMS WOOD BURNING STOVE

Thickness: 0,70 mm Stove Top: Cast Iron Diemension: 36 cm Height: 70 cm Weight: 16 Kg

Product Code: KNY-4201 Capacity: 5000 pcs/week

# IMMEDIATE RESPONSE ITEMS WOOD BURNING STOVE

Thickness: 0,70 mm Stove Top: Cast Iron Diemension: 36 cm Height: 70 cm Weight: 16 Kg

Product Code: KNT-3401 Capacity: 5000 pcs/week