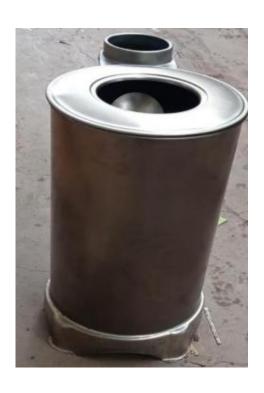

# IMMEDIATE RESPONSE ITEMS WOOD BURNING STOVE

Thickness: 0,70 mm Stove Top: Cast Iron Diemension: 36 cm Height: 70 cm Weight: 16 Kg

Product Code: AGS-4825

Capacity: 5000 pcs/week

# IMMEDIATE RESPONSE ITEMS WOOD BURNING STOVE

Thickness: 0,70 mm Stove Top: Cast Iron Diemension: 36 cm Height: 70 cm Weight: 16 Kg

Product Code: KNY-4201 Capacity: 5000 pcs/week

# IMMEDIATE RESPONSE ITEMS WOOD BURNING STOVE

Thickness: 0,70 mm Stove Top: Cast Iron Diemension: 36 cm Height: 70 cm Weight: 16 Kg

Product Code: KNT-3401 Capacity: 5000 pcs/week