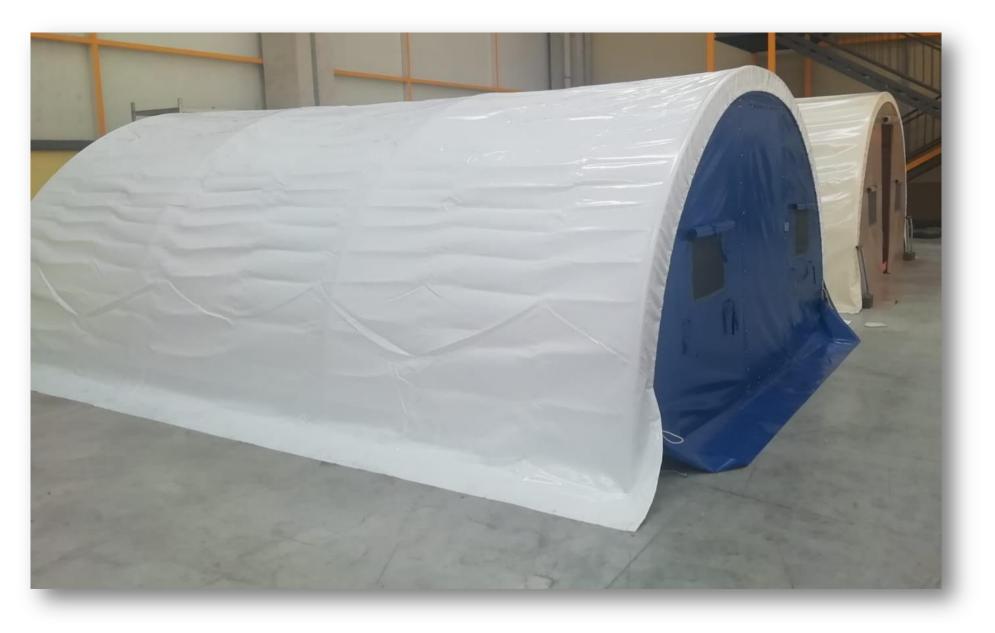

### IMMEDIATE RESPONSE ITEMS ELIPS AID TENTS

4x6 Elips Aid Tent

Capacity: 3000 pcs/week

https://youtu.be/b5tqwG1f4E0