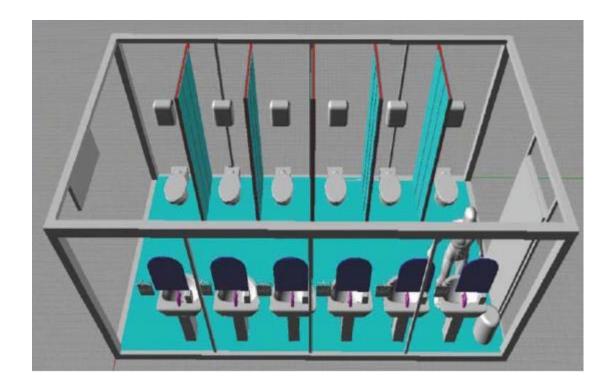

 $6,55x5,8 = 40 \text{ m}^2 \text{ Living Container House}$ 

Capacity: 250 pcs/week

https://youtu.be/U\_nckZsbUo8

3x7 Abulation Containers (Toilet & Shower)
Capacity: 200 pcs/week

3x7 Abulation Containers (Toilet & Shower)

Capacity: 200 pcs/week

# IMMEDIATE RESPONSE ITEMS MODULAR ACCOMONDATION ON WHEELS (TOILET)

3x7 Abulation Containers (Toilet & Shower)

Capacity: 200 pcs/week