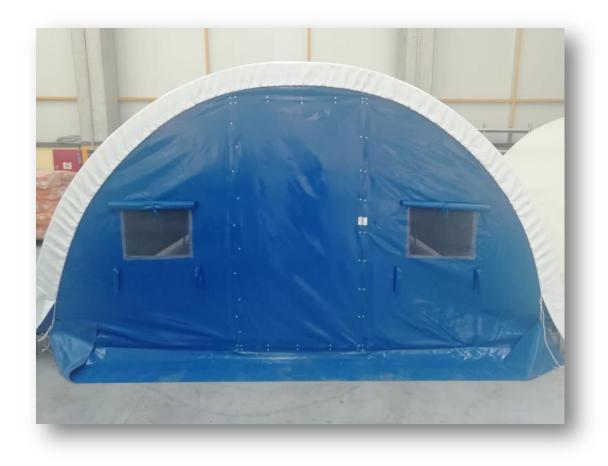

# IMMEDIATE RESPONSE ITEMS RELIEF TENT 3.2\*3.7 M

3.2\*3.7M Relief Tent - China Stock: 5,000 Tents

### IMMEDIATE RESPONSE ITEMS RELIEF TENT 3.2\*3.7 M

3.2\*3.7M Relief Tent - China

Stock: 5,000 Tents

Tent parameter:

Specifications:

Long 3.7 m / Wide 3.2 m / Edge high 1.75m / Top high 2.67m

Usable area: 12 M2

- 1. Structural form: the tent is a two-slope, full-frame structure. There are two windows on each side of the gable. The inside of the tent is supported by all steel pipes, and the surrounding is fixed by eight pull ropes and eight ground piles, which makes the tent more stable. The canopy can be opened upwards on all sides. The tent is reasonable in structure, safe and reliable in use, and can bear the load of force 8 wind and 8 cm thick snow at the same time:
- 2. Tent fabric is made of sky blue waterproof 600DPVC inner layer of 300g cotton felt, lined with polyester tafri cloth, doors and windows can be opened large area and equipped with gauze mesh, with moisture-proof, dust prevention, mosquito prevention, ventilation and other functions;
- 3. The internal rod is welded three-way and four-way steel pipe with diameter of 28mm. Wall thickness 1.2mm. Steel pipe with full body diameter of 25mm. Wall thickness 1.0mm, we factories use of high oxygen welding machine, after pickling, phosphating, rust prevention treatment, spraying, at normal temperature, can be maintained for five years without rust. The structure of the tent is simple and convenient, 6 people can be set up in 20 minutes, and removed in 10 minutes;
- 4. Packaging: the inner packaging of the canopy and accessories shall be sewn with the same canopy fabric, and the canopy and accessories shall be filled

inside, and the inspection sheet, product packaging sheet and tent operation instructions shall be placed inside the canopy package; The bracket is packaged separately.

5. Each tent weights 60kg, tent packing outer size: 0.18m\*2.10m\*0.18m, sailcloth packing outer size: 1m\*0.5m\*0.5m.