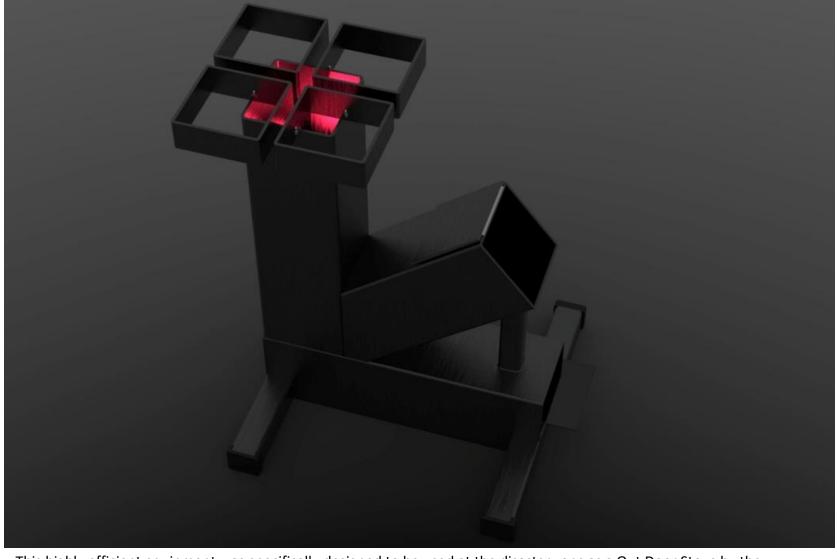

### IMMEDIATE RESPONSE ITEMS OUTDOOR STOVE

Product Code:MCD-9565

Capacity: 5000 pcs/week

This highly efficient equipment was specifically designed to be used at the disaster zone as a Out Door Stove by the manufacturer. It is a rocket-type solid-fuel stove and has proven its capability by real-life application. This equipment has received special recognition and positive appraisal from AFAD. It is approved and preferred for use in the disaster zone.

This stove was built specially to utilize the wood and wood-based products recovered from the rubble/scrap to be used as fuel. This stove is capable of heating up an area of 60-80m2 outdoors and has only 10% gas emission. Due to its structure, the top of the stove can serve as a base to place cooking materials such as pans, pots, skillets, etc.

Material: From 20x20 cm Steel Profile

Tickness 3 mm Height : 60 cm

Capacity: 3000 pcs/week