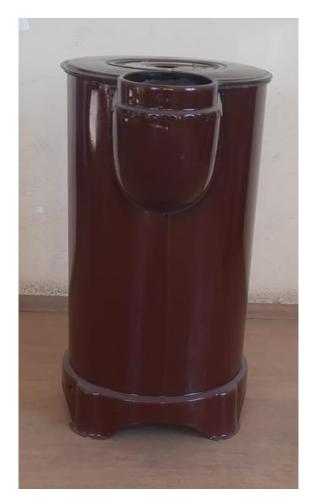

# IMMEDIATE RESPONSE ITEMS WOOD BURNING STOVE

Thickness: 0,70 mm Stove Top: Cast Iron Diemension: 36 cm Height: 70 cm Weight: 16 Kg

Product Code: AGS-4825

Capacity: 5000 pcs/week

# IMMEDIATE RESPONSE ITEMS WOOD BURNING STOVE

Thickness: 0,70 mm Stove Top: Cast Iron Diemension: 36 cm Height: 70 cm Weight: 16 Kg

Product Code: KNY-4201 Capacity: 5000 pcs/week

# IMMEDIATE RESPONSE ITEMS WOOD BURNING STOVE

Thickness: 0,70 mm Stove Top: Cast Iron Diemension: 36 cm Height: 70 cm Weight: 16 Kg

Product Code: KNT-3401 Capacity: 5000 pcs/week