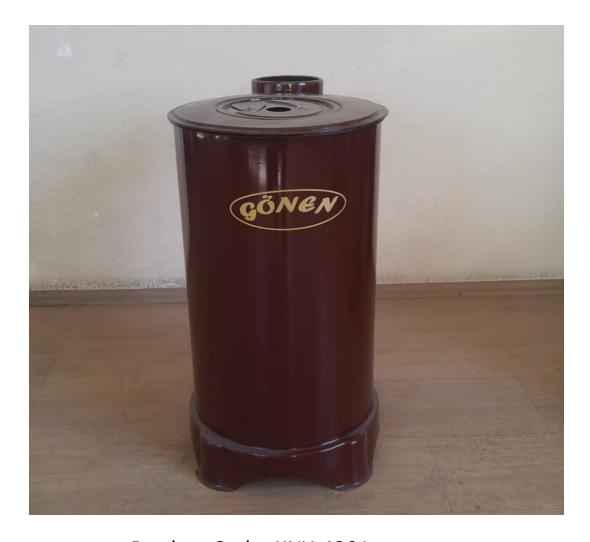

# IMMEDIATE RESPONSE ITEMS WOOD BURNING STOVE

Thickness: 0,70 mm Stove Top: Cast Iron Diemension: 36 cm Height: 70 cm Weight: 16 Kg

Product Code: AGS-4825

Capacity: 5000 pcs/week

# IMMEDIATE RESPONSE ITEMS WOOD BURNING STOVE

Thickness: 0,70 mm Stove Top: Cast Iron Diemension: 36 cm Height: 70 cm Weight: 16 Kg

Product Code: KNY-4201 Capacity: 5000 pcs/week

# IMMEDIATE RESPONSE ITEMS WOOD BURNING STOVE

Thickness: 0,70 mm Stove Top: Cast Iron Diemension: 36 cm Height: 70 cm Weight: 16 Kg

Product Code: KNT-3401 Capacity: 5000 pcs/week