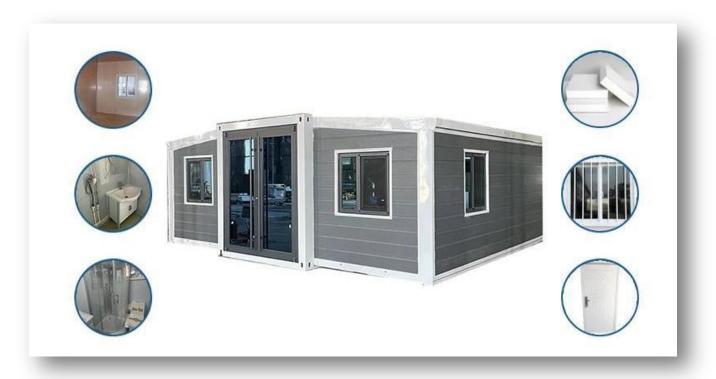

 $6,55x5,8 = 40 \text{ m}^2 \text{ Living Container House}$ 

Capacity: 250 pcs/week

https://youtu.be/U\_nckZsbUo8

3x7 Abulation Containers (Toilet & Shower)
Capacity: 200 pcs/week

3x7 Abulation Containers (Toilet & Shower)