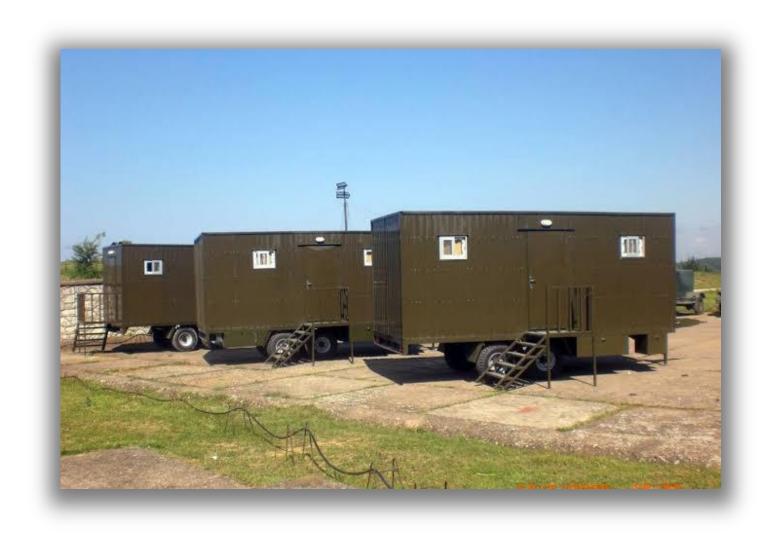

 $6,55x5,8 = 40 \text{ m}^2 \text{ Living Container House}$ 

Capacity: 250 pcs/week

https://youtu.be/U\_nckZsbUo8

3x7 Abulation Containers (Toilet & Shower)
Capacity: 200 pcs/week

3x7 Abulation Containers (Toilet & Shower)

Capacity: 200 pcs/week

# IMMEDIATE RESPONSE ITEMS MODULAR ACCOMONDATION ON WHEELS (TOILET)

3x7 Abulation Containers (Toilet & Shower)

Capacity: 200 pcs/week