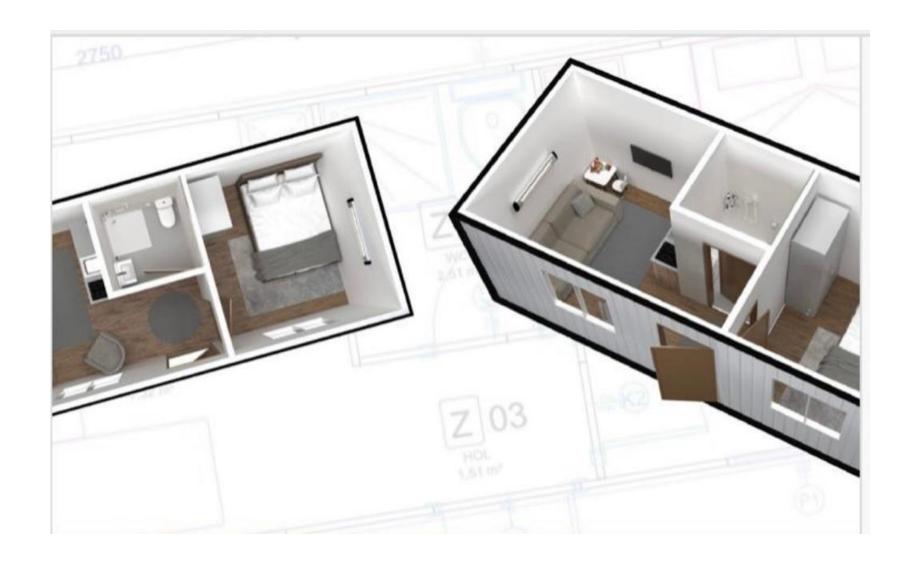

3x7 Living Containers
Capacity: 500 pcs/week

https://youtu.be/uvVO7MPO-Wg

3x7 Living Containers
Capacity: 500 pcs/week

 $6,55x5,8 = 40 \text{ m}^2$  Living Container House

Capacity: 250 pcs/week

https://youtu.be/U\_nckZsbUo8

 $6,55x5,8 = 40 \text{ m}^2 \text{ Living Container House}$ 

Capacity: 250 pcs/week

https://youtu.be/U\_nckZsbUo8

3x7 Abulation Containers (Toilet & Shower)
Capacity: 200 pcs/week

3x7 Abulation Containers (Toilet & Shower)