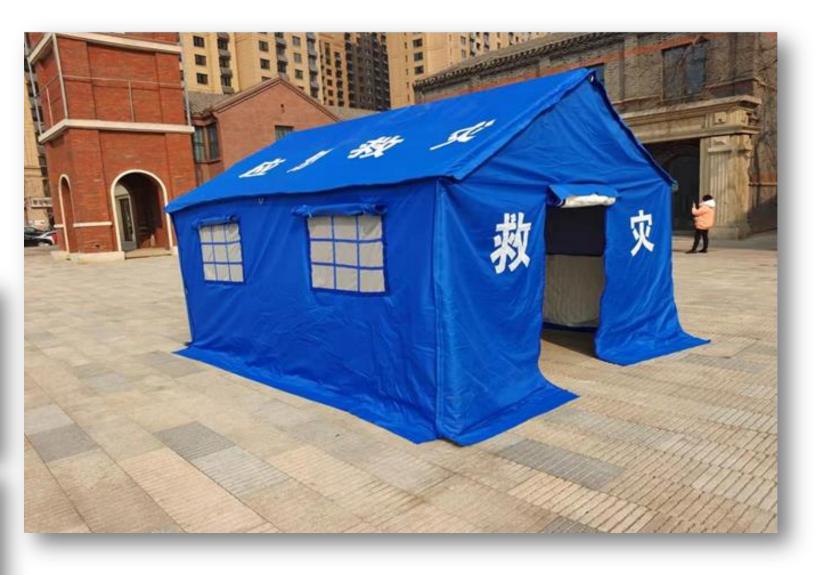

# IMMEDIATE RESPONSE ITEMS RELIEF TENT 3.2\*3.7 M

3.2\*3.7M Relief Tent - China Stock: 5,000 Tents

### IMMEDIATE RESPONSE ITEMS RELIEF TENT 3.2\*3.7 M

3.2\*3.7M Relief Tent - China

Stock: 5,000 Tents

Tent parameter:

Specifications:

Long 3.7 m / Wide 3.2 m / Edge high 1.75m / Top high 2.67m

Usable area: 12 M2

- 1. Structural form: the tent is a two-slope, full-frame structure. There are two windows on each side of the gable. The inside of the tent is supported by all steel pipes, and the surrounding is fixed by eight pull ropes and eight ground piles, which makes the tent more stable. The canopy can be opened upwards on all sides. The tent is reasonable in structure, safe and reliable in use, and can bear the load of force 8 wind and 8 cm thick snow at the same time:
- 2. Tent fabric is made of sky blue waterproof 600DPVC inner layer of 300g cotton felt, lined with polyester tafri cloth, doors and windows can be opened large area and equipped with gauze mesh, with moisture-proof, dust prevention, mosquito prevention, ventilation and other functions;
- 3. The internal rod is welded three-way and four-way steel pipe with diameter of 28mm. Wall thickness 1.2mm. Steel pipe with full body diameter of 25mm. Wall thickness 1.0mm, we factories use of high oxygen welding machine, after pickling, phosphating, rust prevention treatment, spraying, at normal temperature, can be maintained for five years without rust. The structure of the tent is simple and convenient, 6 people can be set up in 20 minutes, and removed in 10 minutes;
- 4. Packaging: the inner packaging of the canopy and accessories shall be sewn with the same canopy fabric, and the canopy and accessories shall be filled

inside, and the inspection sheet, product packaging sheet and tent operation instructions shall be placed inside the canopy package; The bracket is packaged separately.

5. Each tent weights 60kg, tent packing outer size: 0.18m\*2.10m\*0.18m, sailcloth packing outer size: 1m\*0.5m\*0.5m.